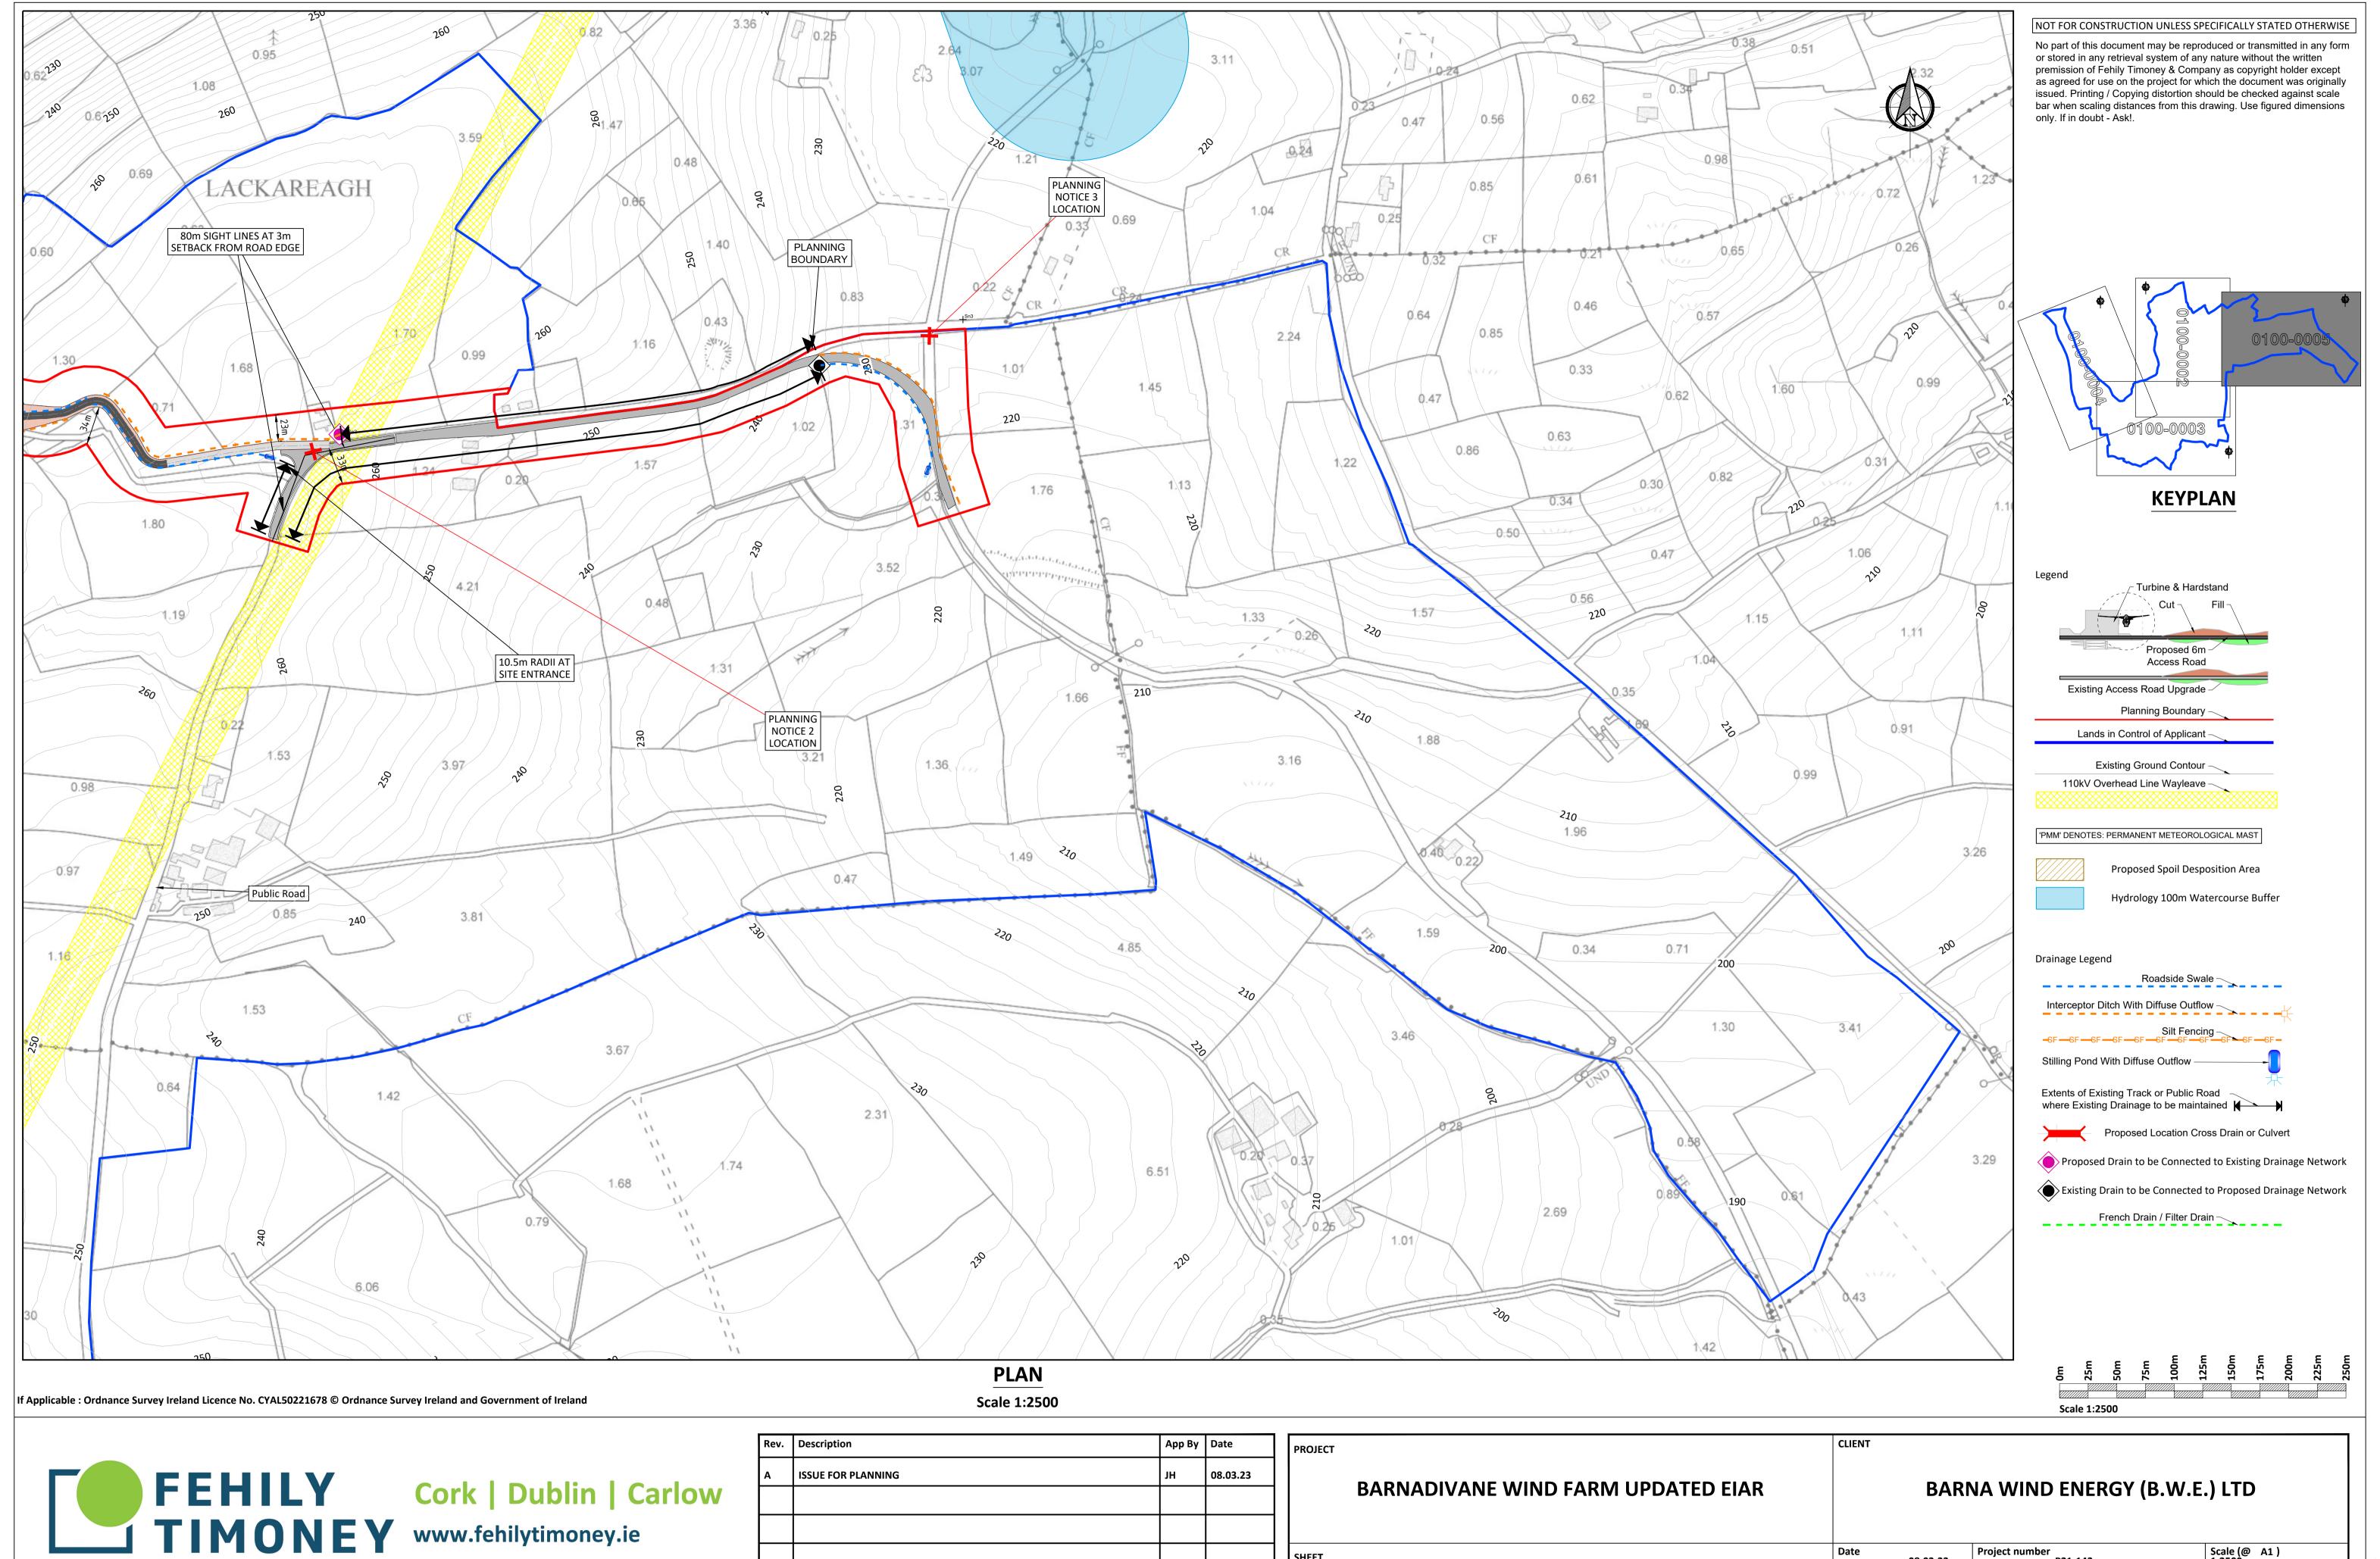

| 3 | PROJECT                                | BARNADIVANE WIND FARM UPDATED EIAR                            | BARNA WIND ENERGY (B.W.E.) LTD |           |                   |                         |       |  |
|---|----------------------------------------|---------------------------------------------------------------|--------------------------------|-----------|-------------------|-------------------------|-------|--|
|   | SHEET                                  | PROPOSED BARNADIVANE WIND FARM SITE LAYOUT MAP - SHEET 4 OF 4 | Date                           | 08.03.23  |                   | Scale (@ A1 )<br>1:2500 |       |  |
|   |                                        |                                                               | Drawn by Checked by            | POR<br>CC | P21-143-0100-0005 |                         | Rev A |  |
|   | O:\ACAD\2021\P21-143\P21-143-0100-0005 |                                                               |                                |           |                   |                         |       |  |